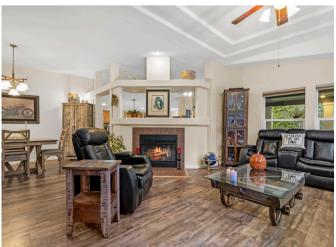

## **Tidewater Treasure on 2.66 Acres!**

Welcome to this move-in ready home on 2.66 acres that combines comfort, functionality, and outdoor living. The open-concept layout features vaulted ceilings, a dual-facing fireplace, and a beautifully updated kitchen with tons of built-ins, storage, workspace, and a walk-in pantry. The master suite offers a spa-like bathroom with a soaking tub, double vanity, along with a dedicated home office. Outside, enjoy a fully covered wraparound porch, hot tub, greenhouse, garden beds, and a gazebo. Two garages, including an RV garage/shop and additional shop, both with mini-splits and large bay doors. Located just seconds from the boat launch, this property has it all.