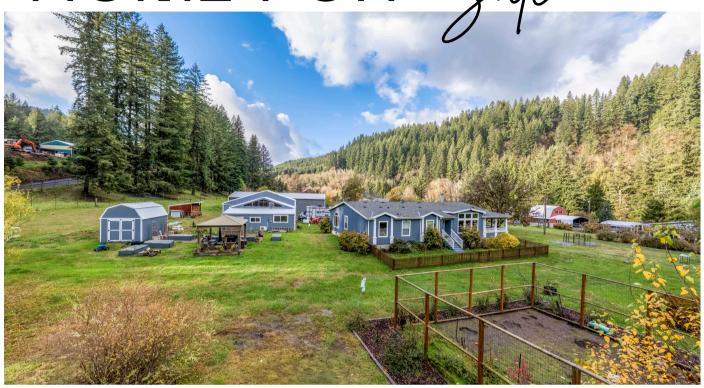

138 E THISSELL RD TIDEWATER, OR 97390 OFFERED AT \$699,000

## **Tidewater Treasure on 2.66 Acres!**

Welcome to this move-in ready home on 2.66 acres that combines comfort, functionality, and outdoor living. The open-concept layout features vaulted ceilings, a dual-facing fireplace, and a beautifully updated kitchen with tons of built-ins, storage, workspace, and a walk-in pantry. The master suite offers a spa-like bathroom with a soaking tub, double vanity, along with a dedicated home office. Outside, enjoy a fully covered wraparound porch, hot tub, greenhouse, garden beds, and a gazebo. Two garages, including an RV garage/shop and additional shop, both with mini-splits and large bay doors. Located just seconds from the boat launch, this property has it all.