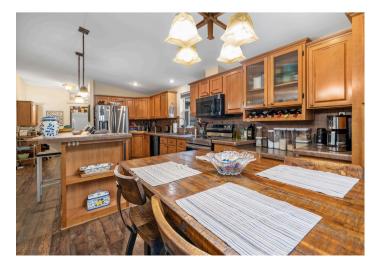

## **Tidewater Treasure on 2.66 Acres!**

Welcome to this move-in ready home on 2.66 acres that combines comfort, functionality, and outdoor living. The open-concept layout features vaulted ceilings, a dual-facing fireplace, and a beautifully updated kitchen with tons of built-ins, storage, workspace, and a walk-in pantry. The master suite offers a spa-like bathroom with a soaking tub, double vanity, along with a dedicated home office. Outside, enjoy a fully covered wraparound porch, hot tub, greenhouse, garden beds, and a gazebo. Two garages, including an RV garage/shop and additional shop, both with mini-splits and large bay doors. Located just seconds from the boat launch, this property has it all.